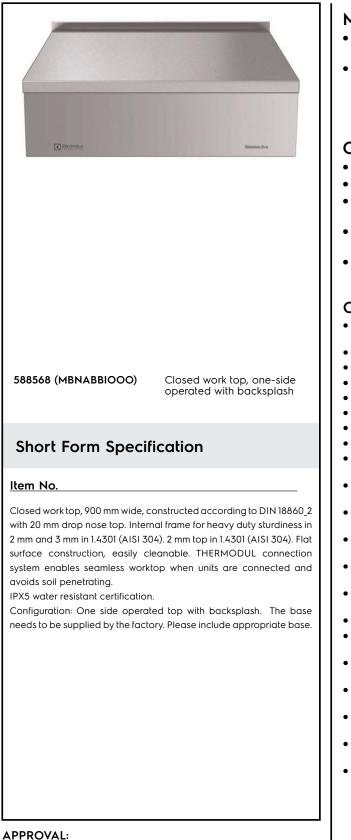

Modular Cooking Range Line thermaline 85 - 900 mm Closed Work top, 1 Side with Backsplash

| TEM #   |
|---------|
|         |
| 10DEL # |
| IAME #  |
| ils #   |
| 10 #    |
| AIA #   |
|         |

# Modular Cooking Range Line thermaline 85 - 900 mm Closed Work top, 1 Side with Backsplash

# Key Information:

External dimensions, Width:588568 (MBNABBIOOO)900 mmExternal dimensions, Depth:850 mmExternal dimensions, Height:250 mmNet weight:27 kg

Modular Cooking Range Line thermaline 85 - 900 mm Closed Work top, 1 Side with Backsplash