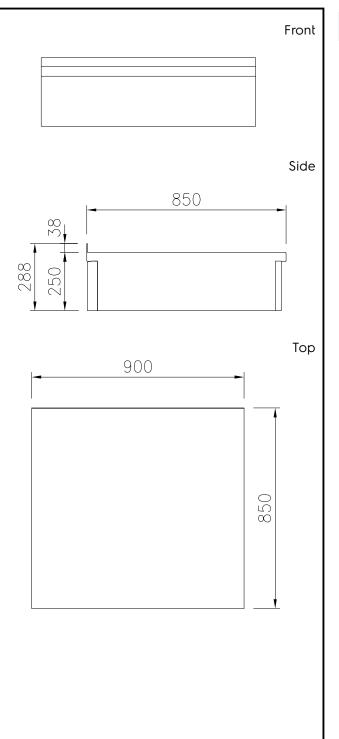

# Key Information:

External dimensions, Width:588568 (MBNABBIOOO)900 mmExternal dimensions, Depth:850 mmExternal dimensions, Height:250 mmNet weight:27 kg

Modular Cooking Range Line thermaline 85 - 900 mm Closed Work top, 1 Side with Backsplash